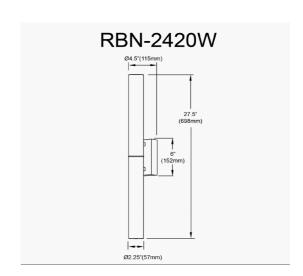

20W Matte Black Wall Sconce w/ Alabaster Diffuser

| Height       | 27.5" |
|--------------|-------|
| Width/Length | 2.25" |
| Depth        | 4.75" |
| Weight       | 4 lbs |

| <b>Body Material</b> | Faux Alabaster |
|----------------------|----------------|
| Finish/Color         | White          |