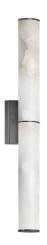

20W Matte Black Wall Sconce w/ Alabaster Diffuser

| Height       | 27.5" |
|--------------|-------|
| Width/Length | 2.25" |
| Depth        | 4.75" |
| Weight       | 4 lbs |

| <b>Body Material</b> | Faux Alabaster |
|----------------------|----------------|
| Finish/Color         | White          |

| Light Qty             | 1                            |
|-----------------------|------------------------------|
| Light Base            | LED                          |
| <b>Light Max Watt</b> | 20                           |
| Light Inc             | Yes                          |
| Light Lumens          | 1500(Initial) 900(Delivered) |
| Light CRI             | 90+                          |
| Light CCT             | 3000K                        |
| Light Life            | 30000 Hours                  |

| Dimmable       | Dimmable       |
|----------------|----------------|
| LED Compatible | Integrated LED |
| Total Wattage  | 20W            |

| Second Material       | Metal       |
|-----------------------|-------------|
| Second Finish/Color   | Matte Black |
| Second Type of Finish | Painted     |

| Rated For        | Damp Location     |
|------------------|-------------------|
| Voltage          | 120V              |
| -                |                   |
| Approval         | cUL or equivalent |
| Warranty         | 3 Year Limited    |
| Install Position | Wall              |