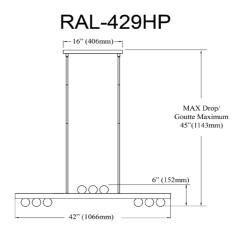

9 Light Halogen Horizontal Pendant Aged Brass with Frosted Glass

| Height               | 6''         |
|----------------------|-------------|
| Width/Length         | 42''        |
| Depth                | 2.75"       |
| Weight               | 10 lbs      |
|                      |             |
| <b>Body Material</b> | Metal       |
| Finish/Color         | Matte Black |
| Type of Finish       | Painted     |
|                      |             |
| Light Qty            | 9           |
| Light Base           | G9          |
| Light Max Watt       | 25          |
| Light Inc            | No          |
|                      |             |
|                      |             |
|                      |             |