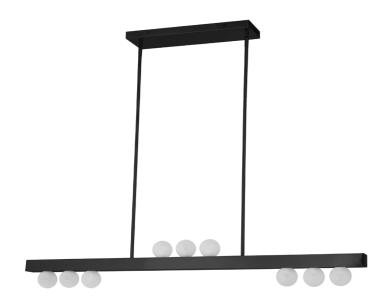

9 Light Halogen Horizontal Pendant Aged Brass with Frosted Glass

| Height               | 6''         |
|----------------------|-------------|
| Width/Length         | 42''        |
| Depth                | 2.75"       |
| Weight               | 10 lbs      |
|                      |             |
| <b>Body Material</b> | Metal       |
| Finish/Color         | Matte Black |
| Type of Finish       | Painted     |
|                      |             |
| Light Qty            | 9           |
| Light Base           | G9          |
| Light Max Watt       | 25          |
| Light Inc            | No          |
|                      |             |
|                      |             |
|                      |             |

| Dimmable              | Dimmable                            |
|-----------------------|-------------------------------------|
| LED Compatible        | LED Compatible                      |
| Total Wattage         | 225W                                |
|                       |                                     |
|                       |                                     |
| Second Material       | Glass                               |
| Second Finish/Color   | White                               |
| Second Type of Finish | Frosted                             |
|                       |                                     |
| Rated For             | Dry Location                        |
| Voltage               | 120V                                |
|                       | 1200                                |
| Voltage               | 1200                                |
|                       |                                     |
| Approval              | cUL or equivalent                   |
| Approval<br>Warranty  | cUL or equivalent<br>1 Year Limited |
| Approval              | cUL or equivalent                   |
| Approval<br>Warranty  | cUL or equivalent<br>1 Year Limited |