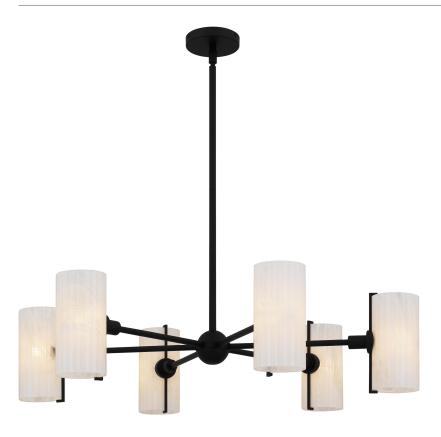

### CRR5036MBK

Curran 6-Light Matte Black Chandelier Matte Black

# **DIMENSIONS**

Dimensions: 36.00" W x 8.75" H x 36.00" D

Overall Height: 45.5"

Canopy Dimensions: 5.00"W x 0.75"D

Chain/Downrod Length: 2 (0.63"D x 6") and 2 (0.63"D x 12")

Down Rods

Weight: 15.90 lbs

### **DETAILS**

Material: STEEL

Glass/Shade Description: Clear Ribbed Swirl

Glass - Glass

# **LAMPING**

Light Source: Socketed

Bulb Included: No

Bulb Type: Candelabra Base

Bulb Quantity: 6

Watts per Bulb: 60

LED Wattage Equivalent: 15W